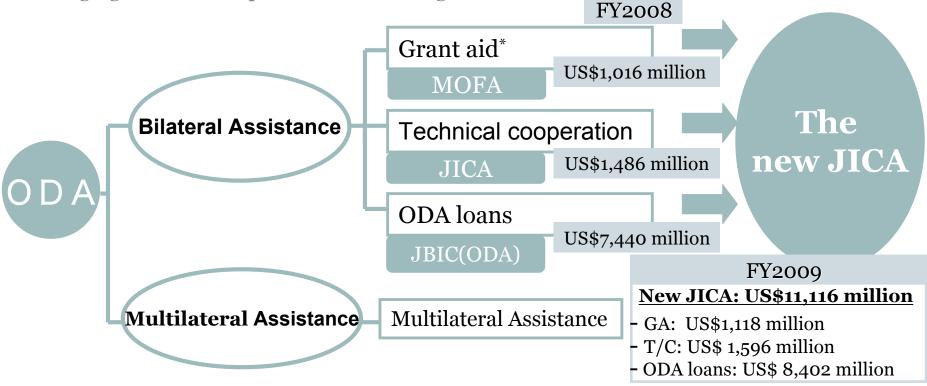

# Birth of New JICA on October 1, 2008

#### **Consolidation of ODA implementation tools for the new JICA**

1. The new JICA integrates JBIC's operations covering Japanese ODA loans and overseas investment, and part of MOFA's grants

2. The new JICA provides more strategic and effective ODA as a single agency centrally managing technical cooperation, loans and grant aid

<sup>\*</sup> Except for certain items retained by MOFA required for policy commitments

FY2008:JPY 103.5/USD (DAC rate) FY2009:JPY 97.60/USD (IFS rate for April 31, 2009)