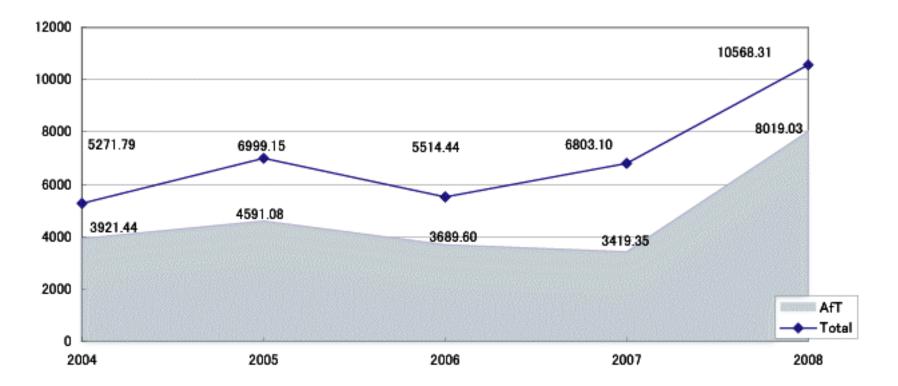

# AfT accounts for over a half of total loans.

Total Loans and Loans for AFT (2004-2008, USD million)

Exchange rate (DAC rate) 2004: JPY108.1/USD, 2005: JPY110.1/USD, 2006: JPY111.6/USD, 2007: JPY117.8/USD, 2008: JPY103.5/USD