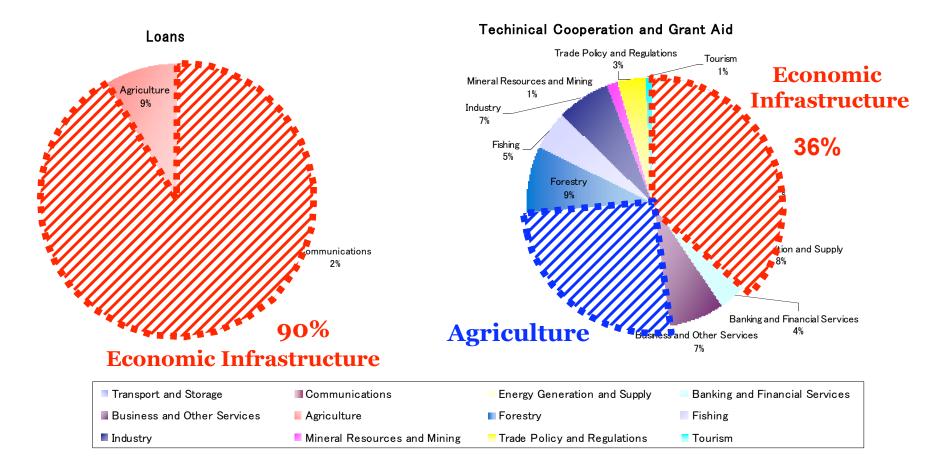

# Economic infrastructure is the major field of cooperation

JICA's Aid for Trade: ASEAN by Sector (2007)