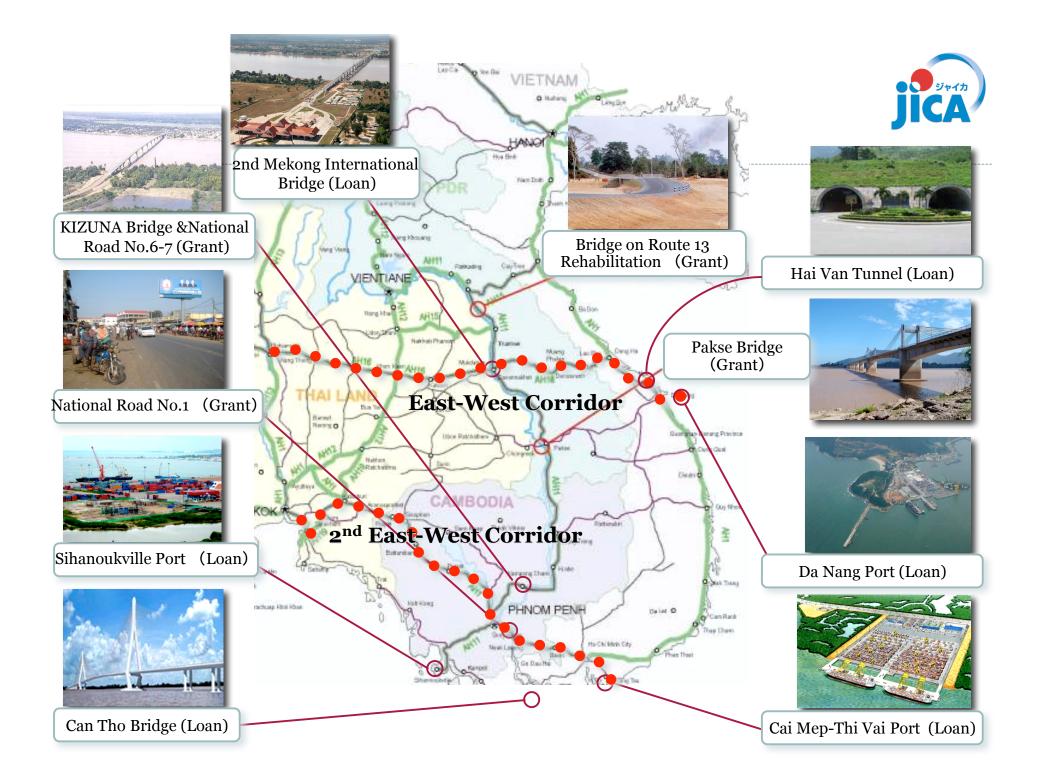

# JICA's AfT Projects in Cambodia

1

|                                                          | $\sim \sim 1$                                                    |
|----------------------------------------------------------|------------------------------------------------------------------|
| mannen                                                   |                                                                  |
| <regional cooperation=""></regional>                     | m w                                                              |
| (P) Regional Cooperation Project on Risk Management      | <mondol kiri=""></mondol>                                        |
| for customs in Mekong Region/2008.2-2011.3               | (P)The Project of Operation and Maintenance of the Rural         |
| (D) The Master Plan Study on the Development of the      | Electrification on Micro Hydropower in Mondu Kiri                |
| NEW CNS/ATM System/2009.2-2010.3                         | Province/2008.12-2011.3                                          |
| NEW CN5/ATM System/2009.2-2010.3                         |                                                                  |
|                                                          | <phnom and="" environs="" its="" penh=""></phnom>                |
| <wide area=""></wide>                                    | (P) The Cambodia-Japan Cooperation Center/2004.4-2009.3          |
| (P)Freshwater Aquaculture Improvement and Extension      | (P) Capacity Building for the Forestry Sector (Phase 2)/2005.12- |
| Project/2005.2-2010.2                                    | 2010.12                                                          |
| (D) The Master Plan Study for Promotion of the Mining    | (P) Capacity Building Project for the Tax Department of Cambodia |
| Industry/2008.8-2010.8                                   | (Phase 2)/2007.6-2010.6                                          |
| (D) The Master Plan Study for Promotion of the Mining    | (P) Capacity and Institutional Building of the Electric Sector   |
| Industry/2008.8-2010.8                                   | (Phase 2)/                                                       |
| (L) Greater Mekong Telecommunication Backbone            | (P) The Project on Capacity Development on ICT Management at     |
| Network Project/2007.3                                   | NiDA/2008.2-2010.1                                               |
| (L) Greater Mekong Power Network Development             | (P) The Strengthening of Construction Quality Control            |
| Project/2007.3-                                          | (P) Capacity Building for the Quality Standard Control of        |
|                                                          | Agricultural Materials/                                          |
| <phnom &="" penh="" shihanoukville=""></phnom>           | (E) Advisor on Customs Policy and Administration2007.12-2009.7   |
| (P) Establishment of National Port Policy and            | (E) Advisor on Investment Promotion Specialist/2007.11-2009.10   |
| Administration System/2009.2-2011.11                     | (E) Advisor on Road Management/2006.7-2009.7                     |
| Phnom Penh                                               | (E) Advisor for Power Sector Planning/2007.06-2009.06            |
| <shihanoukville></shihanoukville>                        | (D) The Study on the Outer Ring Road of Phnom Penh               |
| (P) The Project for Strengthening Port Operation and     | Metropolitan Area/2007.6-2008.10                                 |
| Management/2007.7-2009.6                                 | (D) Study on the Institutional Strengthening of Investment       |
| (L) Shihanoukville Port Urgent Expansion Project/2004.11 | Promotion/2009.2-2010.5                                          |
| (L) Shihanoukville Port SEZ Development Project/2008.3   | Kandale>                                                         |
|                                                          | (G) The Project for the Improvement of the National Road No.1/   |
|                                                          | 2005-                                                            |
| Shihanoukville                                           |                                                                  |
| Similanoukvine                                           | Kampot Province & Kampong Som>                                   |
|                                                          | (L) Greator Mekong Power Network Development Project/2007.3      |
| 0                                                        |                                                                  |

(P) Technical Cooperation Projects (D) Development Study/Technical Cooperation for Development Planning (G) Grant Aid (L) Loan (E) Expert

η.