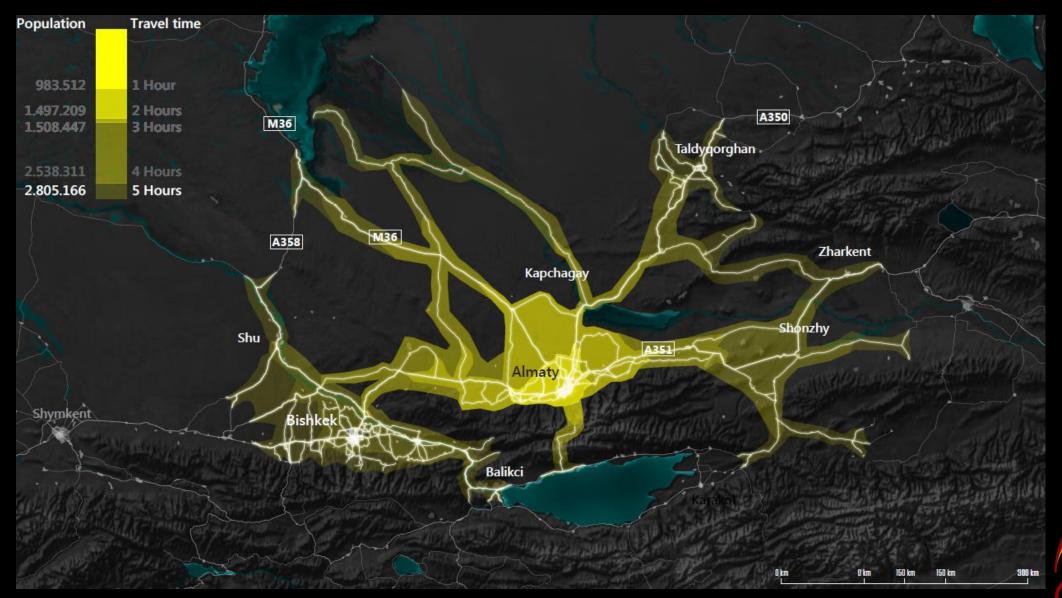

## Location of the Almaty-Bishkek Economic Corridor

\*Economic density is the ratio of city gross regional product over area.

Meat and dairy wholesale market

Fruits and vegetables wholesale market

Wholesale markets

Travel time

Tourism potential