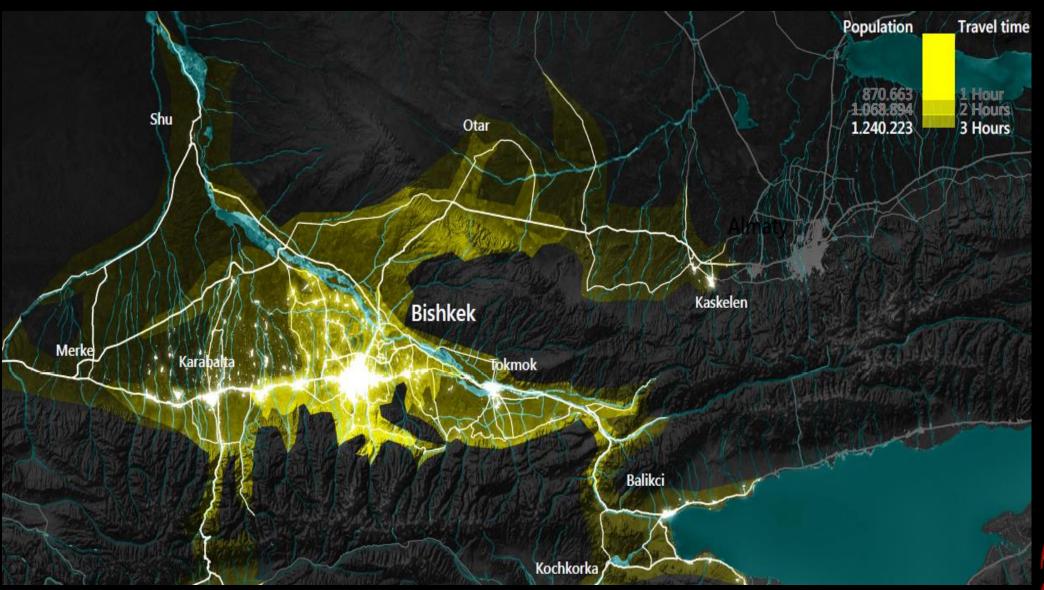

## Location of the Almaty-Bishkek Economic Corridor

\*Economic density is the ratio of city gross regional product over area.

Meat and dairy wholesale market

Fruits and vegetables wholesale market

Wholesale markets

Travel time

Tourism potential