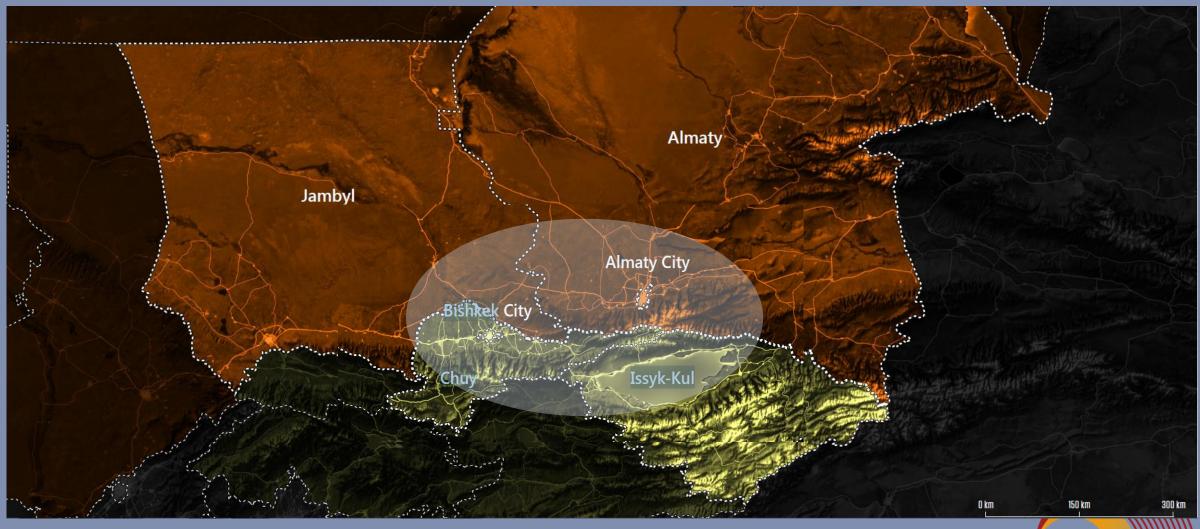

## Location of the Almaty-Bishkek Economic Corridor

\*Economic density is the ratio of city gross regional product over area.